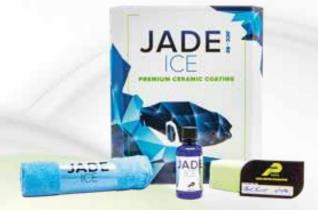

## **TECHNICAL DATA SHEET**

Product Name: Jade Ceramic Coating - Ice

| Part No. | Size     | Unit    |
|----------|----------|---------|
| IJICC-K  | 50 mL    | 1/Kit   |
| JICC-50  | 50 mL    | 12/Case |
| JICC-1G  | 1 Gallon | 4/Case  |
| JICC-5G  | 5 Gallon |         |

**Description:** 

JADE CERAMIC COATING - ICE is a clear, nano crystalline coating that protects your vehicle from weather, chemicals, and UV rays while repelling water, dirt and other contaminants. Jade Ice applies a hard (7H), durable coating that is 2-3 micron thick and imparts a deep, reflective shine.

**Directions:** 

Shake well and pour several drops to suede applicator. Apply to 3x3 sq. ft. area of vehicle using a cross-hatch pattern with slight overlap to level product. Allow the coating to cure for 5-10 minutes and gently remove excess product using a clean suede cloth or low nap microfiber towel. Do NOT allow coating to come in contact with water for 48 hours while curing. Apply additional coats with at least one hour between applications. Do NOT apply in direct sunlight or to a hot surface. Cure time is dependant on environmental conditions - test product on a small inconspicuous area first to gauge cure time.